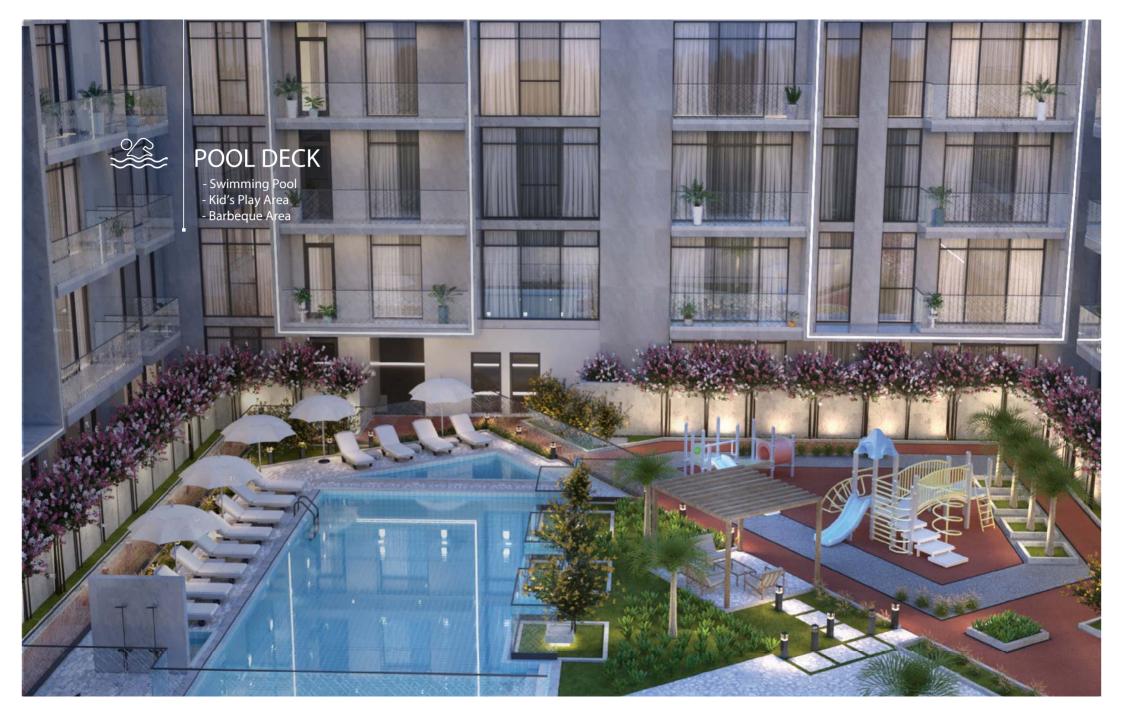

## **SWIMMING POOL**

Enjoy feasting on a hot barbeque dish right after a dip in the temperature controlled pool

Temperature Controlled

Kid's Pool

Kid's Play Area

Jacuzzi

Sauna/Steam

Lush Green Spaces

Barbeque Station

Shaded Pavilion

Jogging Track

Watch the sky change colours while keeping fit on your roof top Jogging Track

BUILT-IN WARDROBE PLUSH PRIVATE BALCONIES FLOOR TO CEILING WINDOWS

HOME AUTOMATION