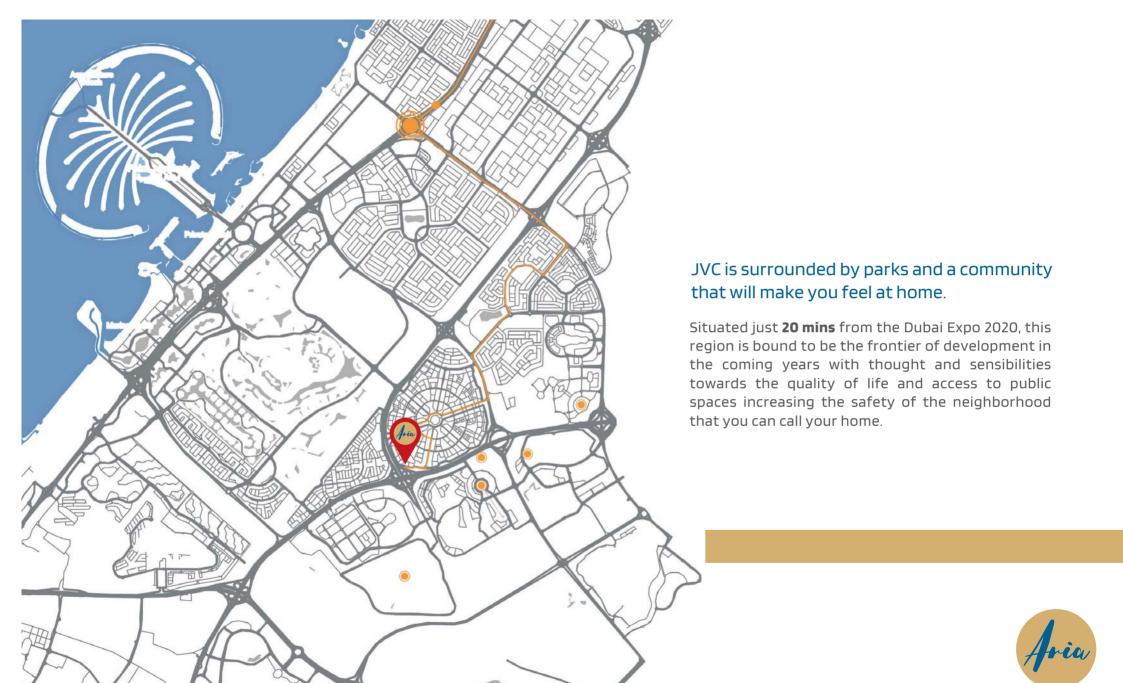

## YOUR HOME FROM THE NEAREST LANDMARKS

**Bus Stop** 

2 mins from Community Parks

10 mins from Dubai International Stadium

10 mins from Shopping Mall

18 mins from Golf Course

20 mins from International Airport