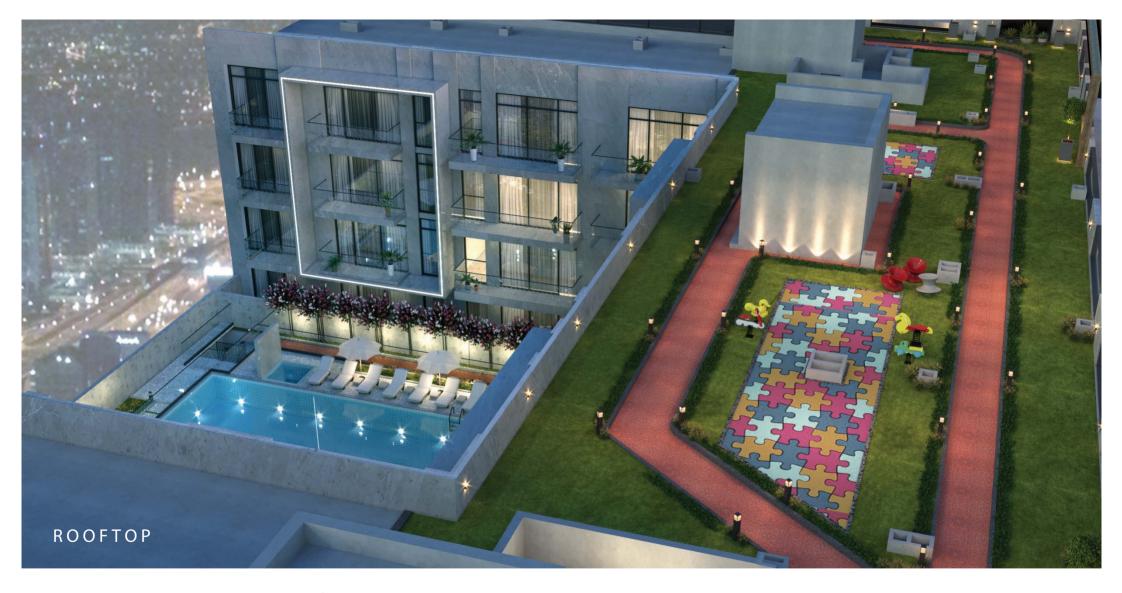

## **SWIMMING POOL**

Enjoy feasting on a hot barbeque dish right after a dip in the temperature controlled pool

Temperature Controlled

Kid's Pool

Kid's Play Area

Jacuzzi

Sauna/Steam

Lush Green Spaces

Barbeque Station

Shaded Pavilion

Jogging Track

Watch the sky change colours while keeping fit on your roof top Jogging Track

BUILT-IN WARDROBE PLUSH PRIVATE BALCONIES FLOOR TO CEILING WINDOWS

HOME AUTOMATION