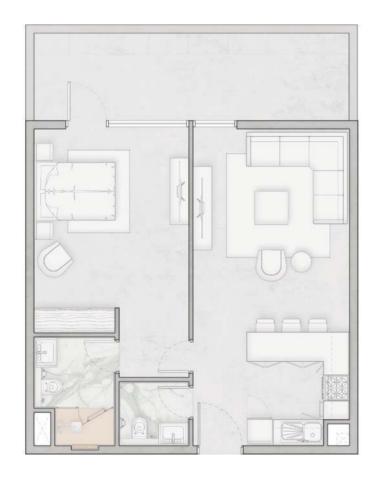

ive security system







## **SWIMMING POOL**

Enjoy feasting on a hot barbeque dish right after a dip in the temperature controlled pool



Temperature Controlled



Kid's Pool



Kid's Play Area



Jacuzzi



Sauna/Steam



Lush Green Spaces



Barbeque Station



Shaded Pavilion



Jogging Track













Watch the sky change colours while keeping fit on your roof top Jogging Track





BUILT-IN WARDROBE PLUSH PRIVATE BALCONIES FLOOR TO CEILING WINDOWS

HOME AUTOMATION







Built-in Appliances



Breakfast Counter



Glass Backsplash





Led Lighting



High quality pantry units



### AMPLE SPACE

FULL HEIGHT MIRRORS

LED LIGHTING

BRANDED FITTINGS

#### POWDER ROOM





B AT H R O O M







Pool

Amenities

. ....

Studio Apartments

1 BHK Apartments

2 BHK Apartments









## A1 1 Bedroom





## A2

### 1 Bedroom





2 Bedroom



B2 2 Bedroom







## C1 Studio





C2 Studio