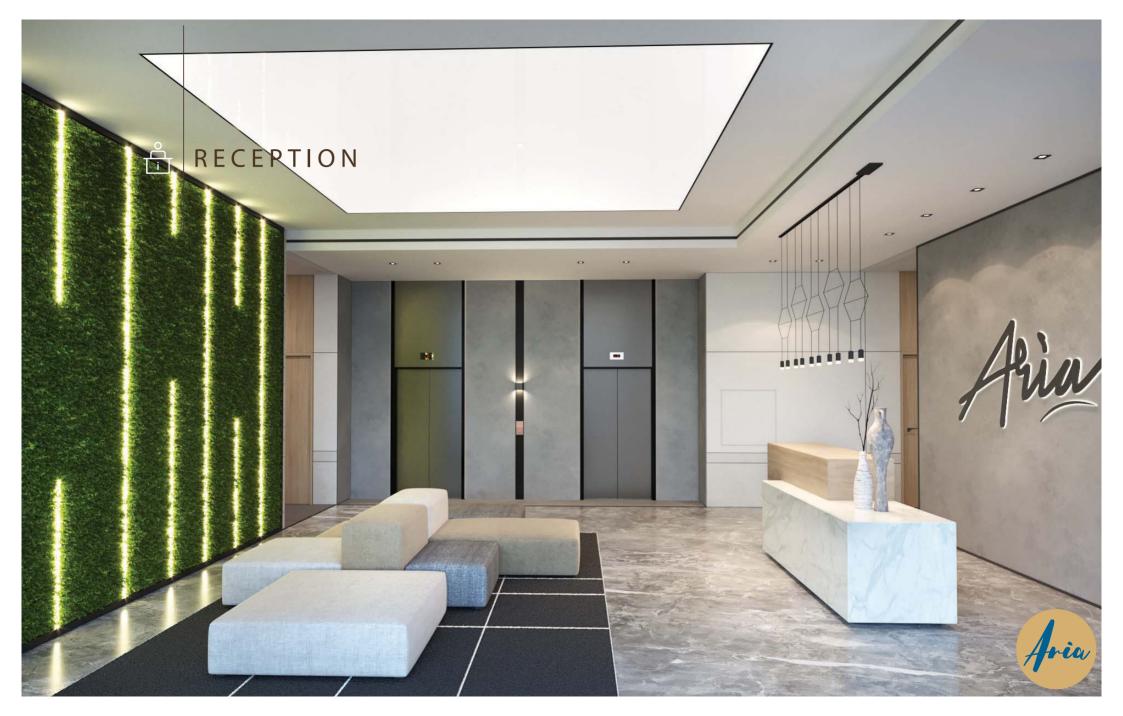

### A FRESH ENTRANCE

Aria has been designed keeping in mind the sensitivity of our various senses. From the fixtures to the quality of light, everything is envisioned to add more to the comfort of life at Aria.

Reception with green wall

Marble flooring

High speed lifts

Comprehensive security system