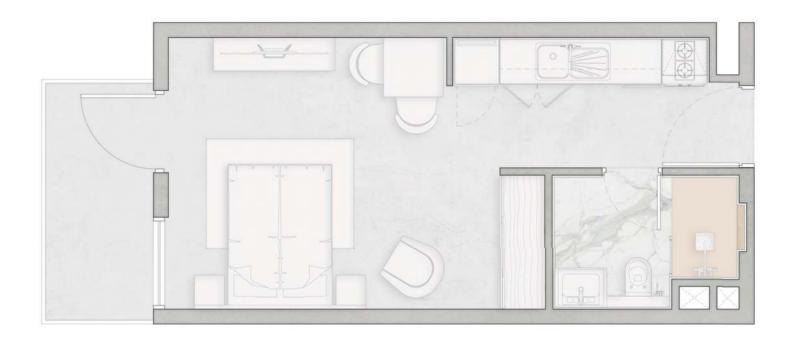

e dish right after a dip in the temperature controlled pool



Temperature Controlled



Kid's Pool



Kid's Play Area



Jacuzzi



Sauna/Steam



Lush Green Spaces



Barbeque Station



Shaded Pavilion



Jogging Track













Watch the sky change colours while keeping fit on your roof top Jogging Track





BUILT-IN WARDROBE PLUSH PRIVATE BALCONIES FLOOR TO CEILING WINDOWS

HOME AUTOMATION







Built-in Appliances



Breakfast Counter



Glass Backsplash





Led Lighting



High quality pantry units



### AMPLE SPACE

FULL HEIGHT MIRRORS

LED LIGHTING

BRANDED FITTINGS

#### POWDER ROOM





B AT H R O O M







Pool

Amenities

. ....

Studio Apartments

1 BHK Apartments

2 BHK Apartments









## A1 1 Bedroom





## A2

### 1 Bedroom





2 Bedroom



B2 2 Bedroom







## C1 Studio





C2 Studio