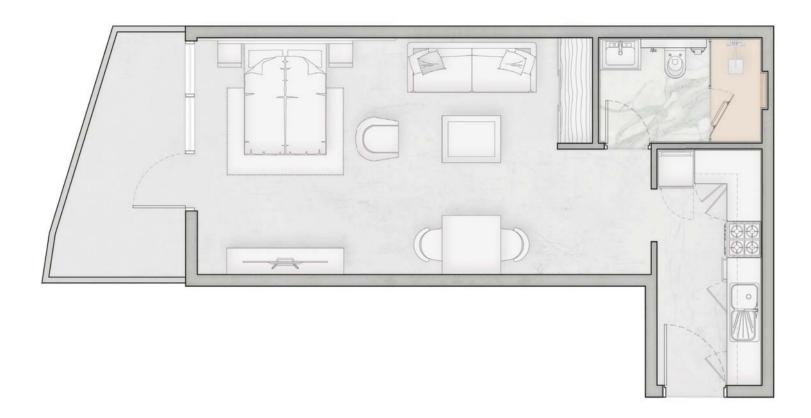

a dip in the temperature controlled pool



Temperature Controlled



Kid's Pool



Kid's Play Area



Jacuzzi



Sauna/Steam



Lush Green Spaces



Barbeque Station



Shaded Pavilion



Jogging Track













Watch the sky change colours while keeping fit on your roof top Jogging Track





BUILT-IN WARDROBE PLUSH PRIVATE BALCONIES FLOOR TO CEILING WINDOWS

HOME AUTOMATION







Built-in Appliances



Breakfast Counter



Glass Backsplash





Led Lighting



High quality pantry units



### AMPLE SPACE

FULL HEIGHT MIRRORS

LED LIGHTING

BRANDED FITTINGS

#### POWDER ROOM





B AT H R O O M







Pool

Amenities

. ....

Studio Apartments

1 BHK Apartments

2 BHK Apartments









## A1 1 Bedroom





## A2

### 1 Bedroom





2 Bedroom



B2 2 Bedroom







## C1 Studio





C2 Studio