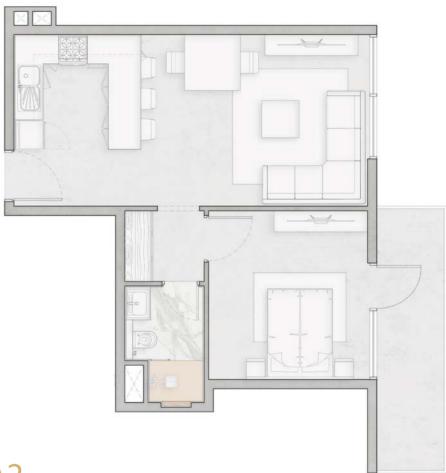

## **SWIMMING POOL**

Enjoy feasting on a hot barbeque dish right after a dip in the temperature controlled pool



Temperature Controlled



Kid's Pool



Kid's Play Area



Jacuzzi



Sauna/Steam



Lush Green Spaces



Barbeque Station



Shaded Pavilion



Jogging Track













Watch the sky change colours while keeping fit on your roof top Jogging Track





BUILT-IN WARDROBE PLUSH PRIVATE BALCONIES FLOOR TO CEILING WINDOWS

HOME AUTOMATION







Built-in Appliances



Breakfast Counter



Glass Backsplash





Led Lighting



High quality pantry units



### AMPLE SPACE

FULL HEIGHT MIRRORS

LED LIGHTING

BRANDED FITTINGS

#### POWDER ROOM





B AT H R O O M







Pool

Amenities

. ....

Studio Apartments

1 BHK Apartments

2 BHK Apartments









## A1 1 Bedroom





## A2

### 1 Bedroom





2 Bedroom



B2 2 Bedroom







## C1 Studio





C2 Studio