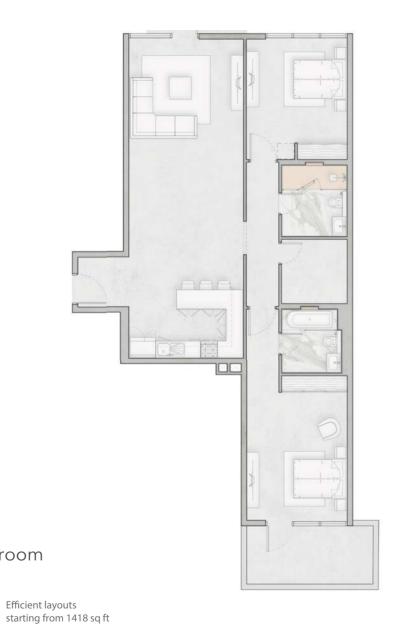

Enjoy feasting on a hot barbeque dish right after a dip in the temperature controlled pool



Temperature Controlled



Kid's Pool



Kid's Play Area



Jacuzzi



Sauna/Steam



Lush Green Spaces



Barbeque Station



Shaded Pavilion



Jogging Track













Watch the sky change colours while keeping fit on your roof top Jogging Track





BUILT-IN WARDROBE PLUSH PRIVATE BALCONIES FLOOR TO CEILING WINDOWS

HOME AUTOMATION







Built-in Appliances



Breakfast Counter



Glass Backsplash





Led Lighting



High quality pantry units



### AMPLE SPACE

FULL HEIGHT MIRRORS

LED LIGHTING

BRANDED FITTINGS

#### POWDER ROOM





B AT H R O O M







Pool

Amenities

. ....

Studio Apartments

1 BHK Apartments

2 BHK Apartments









## A1 1 Bedroom





## A2

### 1 Bedroom





2 Bedroom



B2 2 Bedroom







## C1 Studio





C2 Studio