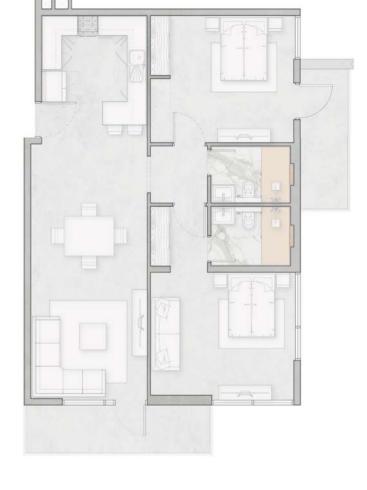

ing on a hot barbeque dish right after a dip in the temperature controlled pool



Temperature Controlled



Kid's Pool



Kid's Play Area



Jacuzzi



Sauna/Steam



Lush Green Spaces



Barbeque Station



Shaded Pavilion



Jogging Track













Watch the sky change colours while keeping fit on your roof top Jogging Track





BUILT-IN WARDROBE PLUSH PRIVATE BALCONIES FLOOR TO CEILING WINDOWS

HOME AUTOMATION







Built-in Appliances



Breakfast Counter



Glass Backsplash





Led Lighting



High quality pantry units



### AMPLE SPACE

FULL HEIGHT MIRRORS

LED LIGHTING

BRANDED FITTINGS

#### POWDER ROOM





B AT H R O O M







Pool

Amenities

. ....

Studio Apartments

1 BHK Apartments

2 BHK Apartments









## A1 1 Bedroom





## A2

### 1 Bedroom





2 Bedroom



B2 2 Bedroom







## C1 Studio





C2 Studio