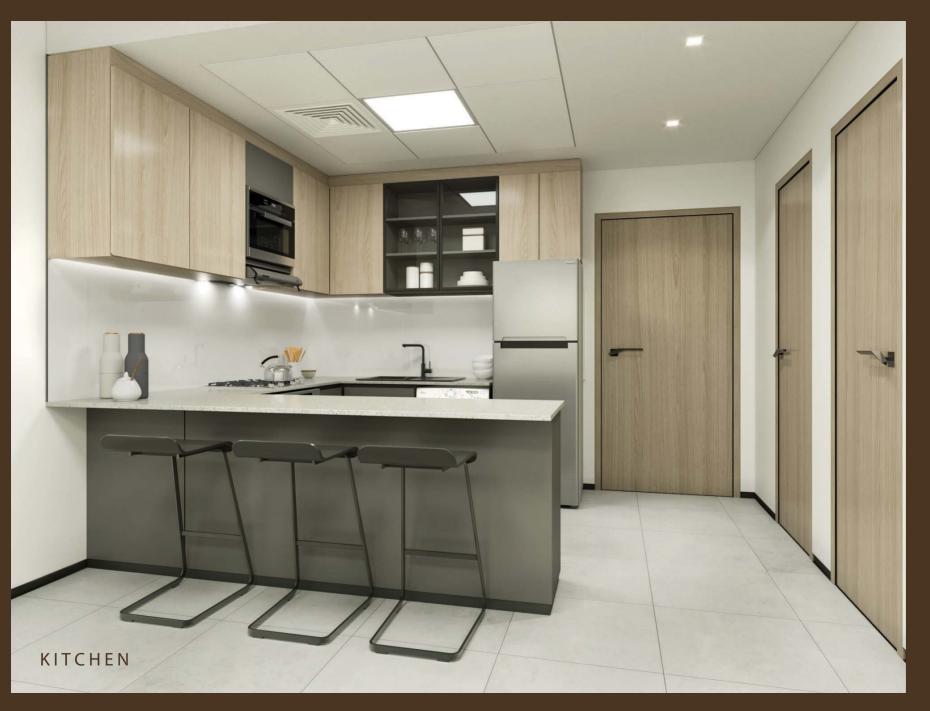

Built-in Appliances

Breakfast Counter

Glass Backsplash

Led Lighting

High quality pantry units